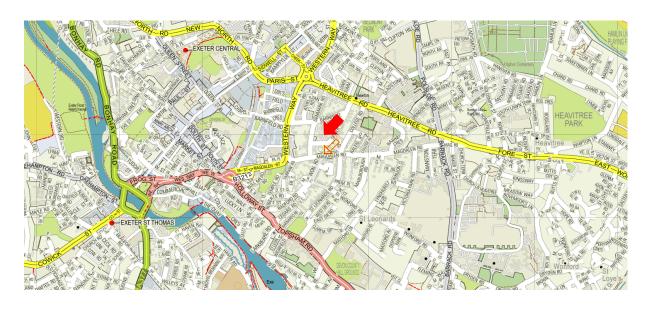

#### 61 / 63 Magdalan Road, Exeter, EX2 4TA

**LOCATION:** The property is located in an excellent trading position, with good footfall, fronting the busy Magdalen Road in the popular and boutique retailing area of St Leonards, an affluent district close to Exeter City Centre. The central shopping area and Princesshay are within a short walking distance, and there is swift and easy access to both mainline railway stations, Exeter Airport (8 miles), and to the M5 (Jctn 29 & 30) and to the A38, A30 and A380 dual carriageways.