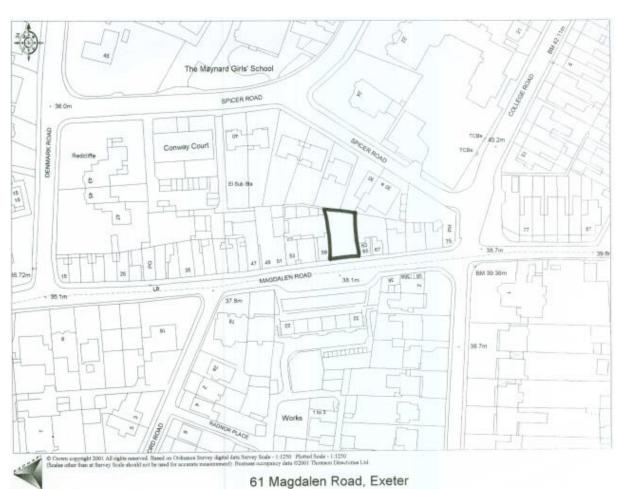

**DESCRIPTION:** Direct frontage to Magdalen Road allows easy access to a central access with display parking to each side of the site which is level and rectangular in configuration, accommodating between 14 – 18 cars.